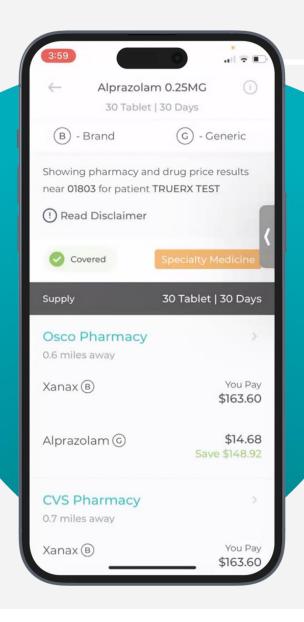

#### MEMBER PORTAL AND APP FEATURES

- 1. View your prescription insurance card.
- 2. Compare prices at different pharmacies.
- 3. See your coverage and deductible.
- 4. Review your claim history.
- 5. Check medication information.
- 6. Find a pharmacy locator.

# HOW MUCH WILL MY MEDICATION COST?

You can find the cost of your medication, your copay amounts, and your deductible using the app.

You can also log in to <u>truerx.com/member-portal</u> or call Patient Care at 866-921-4047.