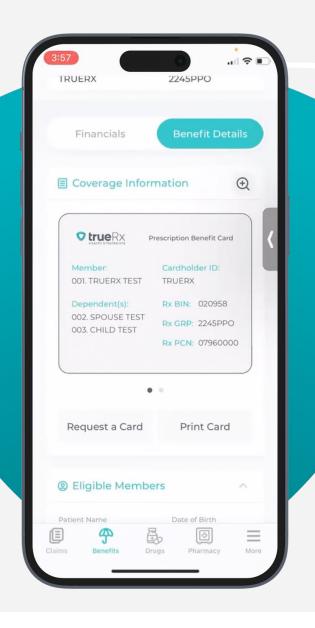

#### MEMBER PORTAL AND APP FEATURES

- 1. View your prescription insurance card.
- 2. Compare prices at different pharmacies.
- 3. See your coverage and deductible.
- 4. Review your claim history.
- 5. Check medication information.
- 6. Find a pharmacy locator.

# HOW DO I GET MY PRESCRIPTIONS FILLED?

Simply take your insurance card to your local pharmacy.

You can also access your card on your phone with the app.